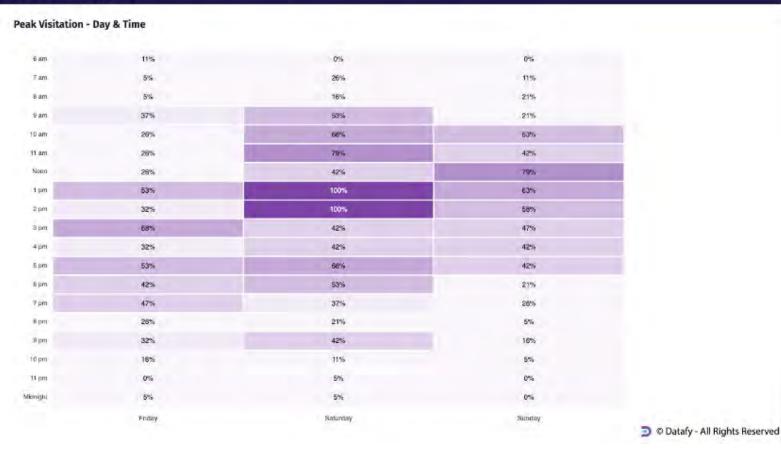

| 56% | 47% | 61% | 79%  | 71%  | 66% | 49% | 49% | 51% | 39% |
| Tuesday   | 66% | 48% | 61% | 50% | 67% | 68%  | 96%  | 71% | 58% | 52% | 41% | 41% |
| Wednesday | 76% | 49% | 52% | 59% | 59% | 79%  | 64%  | 71% | 71% | 59% | 43% | 42% |
| Thursday  | 66% | 66% | 58% | 64% | 62% | .74% | 95%  | 77% | 85% | 57% | 39% | 30% |
| Friday    | 73% | 56% | 73% | 71% | 82% | 93%  | 97%  | 73% | 79% | 61% | 73% | 42% |
| Saturday  | 82% | 81% | 74% | 35% | 85% | 97%  | 100% | 86% | 79% | 78% | 60% | 37% |
| Sunday    | 70% | 59% | 60% | 66% | 73% | 91%  | est: | 74% | 68% | 63% | 54% | 31% |
|           | Jan | Feb | Mar | Apr | May | Jun  | Jul  | Aug | Sep | Oct | Nov | Dec |

O Datafy - All Rights Reserved

## Peak visitation to Downtown during Mark Twain Days

Vehicle origin from 50+ miles