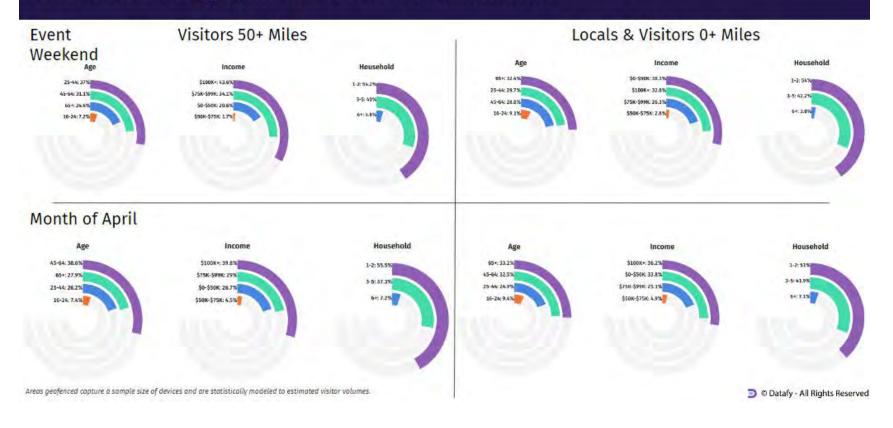

4.03% | Seattle-Tacoma-Bellevue, WA          | 2.46% |  |  |  |  |
| Rural Nevada                          | 4.02% | San Diego-Carlsbad-San Marcos, CA    | 2.43% |  |  |  |  |
| San Jose-Sunnyvale-Santa Clara, CA    | 2.3%  | Rural Nevada                         | 2.41% |  |  |  |  |
| San Diego-Carlsbad-San Marcos, CA     | 2.17% | Stockton, CA                         | 1,67% |  |  |  |  |

### Visitors from 50+ Miles to Lodging

| 12.52% |
|--------|
|        |
| 12.52% |
| 10.47% |
| 7.59%  |
| 5.01%  |
| 3.71%  |
| 3.46%  |
| 3.34%  |
| 2.34%  |
| 2.34%  |
| 2.34%  |
| 2.34%  |
|        |

Datafy - All Rights Reserved

Areas geofenced capture a sample size of devices and are statistically modeled to estimated visitor valumes.



### **Household Demographics for Visitors to Downtown**



### MARK TWAIN DAYS DATA - VEHICLE DATA OVERVIEW

# **Vehicle Data Top Market Comparison by MSA - Downtown & Lodging** Vehicles from 50+ miles

| Vehicle Top MSAs                     | MSA             |
|--------------------------------------|-----------------|
| MSA                                  | % of Vehicle Da |
| SacramentoArden-ArcadeRoseville, CA  | 14.04%          |
| Rural California                     | 11.18%          |
| San Francisco-Oakland-Fremont, CA    | 10.95%          |
| Rural Nevada                         | 5.7%            |
| Riverside-San Bernardino-Ontario, CA | 5.29%           |
| Fallon, NV                           | 5.2%            |
| Bishop, CA                           | 4.55%           |
| Las Vegas-Paradise, NV               | 3.86%           |
| Los