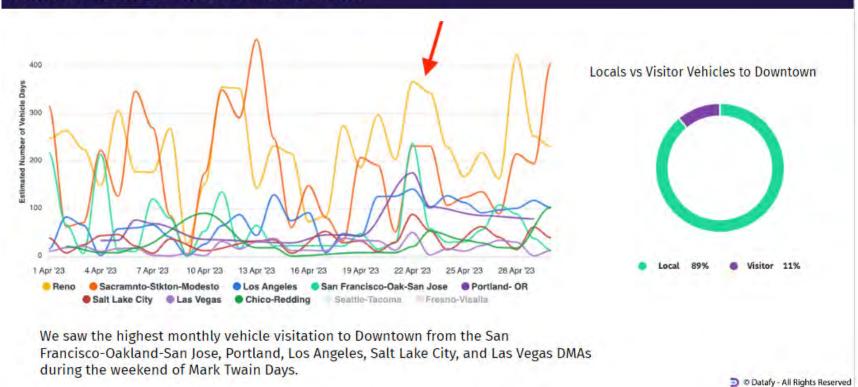

3.32%             |
|                                                                                                                                                                                                                                                                                 | •                                    |                   |

Lodging





### Vehicle Data Top Market Comparison by MSA - Downtown & Lodging









### **Vehicle Correlation**

### Where did vehicles from 50+ miles that went to Downtown also go?

In the month of April, we saw the highest correlation of vehicles visiting Downtown to the Lodging cluster during the Mark Twain Days weekend



⇒ Datafy - All Rights Reserved



### **Top DMA Market Vehicle Trends**

Vehicles from 50+ Miles to Downtown



### Why is this a great time to hold an event?

Vehicle origin from 50+ miles

We can see that the visitor market is pretty saturated on weekends in the summer months, while April does receive drive market visitation but has room for an increase or opportunity to convert day visitors to overnight stays, or 2 day weekends into 3 day.

| _         |     |     |     |     |     |      |      |     |     |     |     |     |
|-----------|-----|-----|-----|-----|-----|------|------|-----|-----|-----|-----|-----|
| Monday    | 56% | 46% | 56% | 47% | 61% | 79%  | 71%  | 66% | 49% | 49% | 51% | 39% |
| Tuesday   | 66% | 48% | 61% | 50% | 67% | 68%  | 96%  | 71% | 58% | 52% | 41% | 41% |
| Wednesday | 76% | 49% | 52% | 59% | 59% | 79%  | 64%  | 71% | 71% | 59% | 43% | 42% |
| Thursday  | 66% | 66