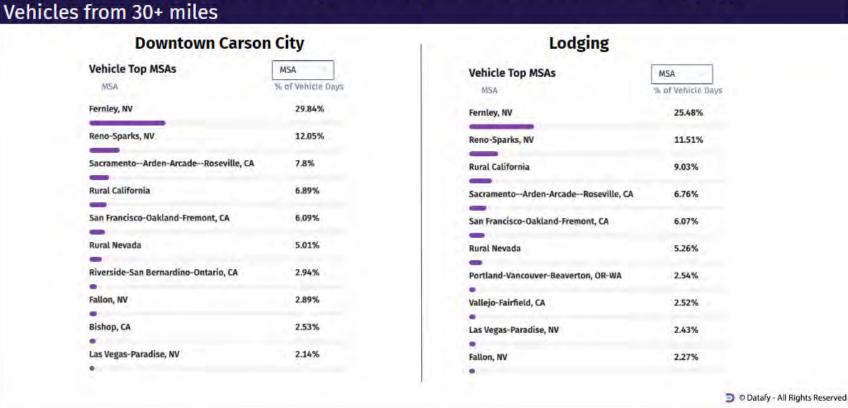

| 3.52%             |
|                                                                                                                                                                                                                                                                                 | Los Angeles-Long Beach-Santa Ana, CA | 3.32%             |
|                                                                                                                                                                                                                                                                                 | •                                    |                   |

Lodging





### Vehicle Data Top Market Comparison by MSA - Downtown & Lodging









### **Vehicle Correlation**

### Where did vehicles from 50+ miles that went to Downtown also go?

In the month of April, we saw the highest correlation of vehicles visiting Downtown to the Lodging cluster during the Mark Twain Days weekend



⇒ Datafy - All Rights Reserved



### **Top DMA Market Vehicle Trends**

Vehicles from 50+ Miles to Downtown



### Why is this a great time to hold an event?

Vehicle origin from 50+ miles

We can see that the visitor market is pretty saturated on weekends in the summer months, while April does receive drive market visitation but has room for an increase or opportunity to convert day visitors to overnight stays, or 2 day weekends into 3 day.

| _         |     |     |     |     |     |      |      |     |     |     |     |     |
|-----------