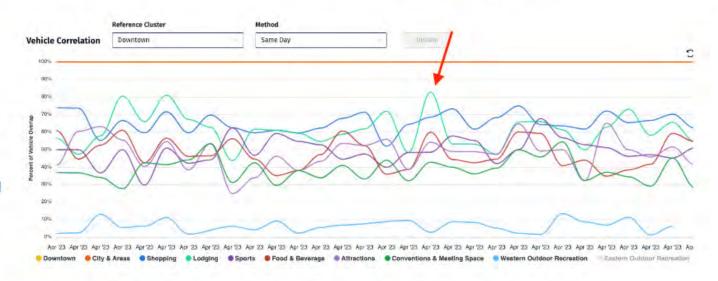

| Los Angeles-Long Beach-Santa Ana, CA | 3.32%             |
|                                                                                                                                                                                                                                                                                 | •                                    |                   |

Lodging





### Vehicle Data Top Market Comparison by MSA - Downtown & Lodging









### **Vehicle Correlation**

### Where did vehicles from 50+ miles that went to Downtown also go?

In the month of April, we saw the highest correlation of vehicles visiting Downtown to the Lodging cluster during the Mark Twain Days weekend



⇒ Datafy - All Rights Reserved



### **Top DMA Market Vehicle Trends**

Vehicles from 50+ Miles to Downtown



### Why is this a great time to hold an event?

Vehicle origin from 50+ miles

We can see that the visitor market is pretty saturated on weekends in the summer months, while April does receive drive market visitation but has room for an increase or opportunity to convert day visitors to overnight stays, or 2 day weekends into 3 day.

| _         |     |     |     |     |     |      |      |     |     |     |     |     |
|-----------|-----|-----|-----|-----|-----|------|------|-----|-----|-----|-----|-----|
| Monday    | 56% | 46% | 56% | 47% | 61% | 79%  | 71%  | 66% | 49% | 49% | 51% | 39% |
| Tuesday   | 66% | 48% | 61% | 50% | 67% | 68%  | 96%  | 71% | 58% | 52% | 41% | 41%