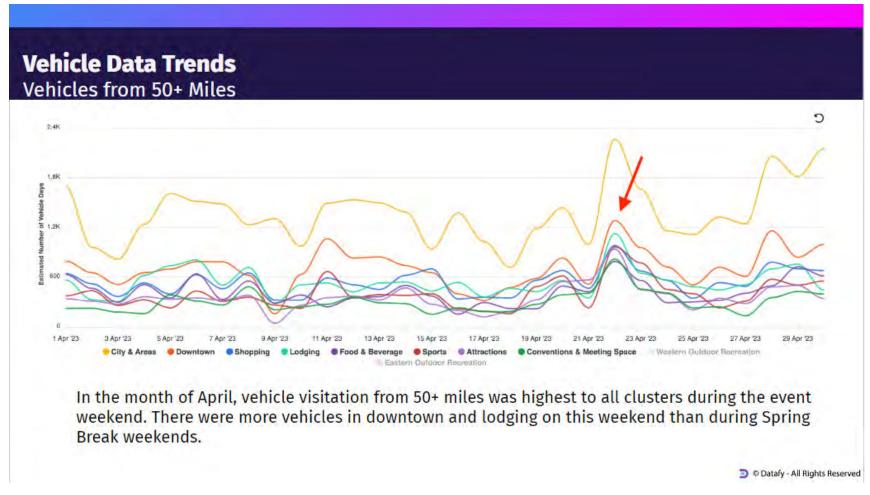

| 3.52%             |
|                                                                                                                                                                                                                                                                                 | Los Angeles-Long Beach-Santa Ana, CA | 3.32%             |
|                                                                                                                                                                                                                                                                                 | •                                    |                   |

Lodging





### Vehicle Data Top Market Comparison by MSA - Downtown & Lodging









### **Vehicle Correlation**

### Where did vehicles from 50+ miles that went to Downtown also go?

In the month of April, we saw the highest correlation of vehicles visiting Downtown to the Lodging cluster during the Mark Twain Days weekend



⇒ Datafy - All Rights Reserved



### **Top DMA Market Vehicle Trends**

Vehicles from 50+ Miles to Downtown



### Why is this a great time to hold an event?

Vehicle origin from 50+ miles

We can see that the visitor market is pretty saturated on weekends in the summer months, while April does receive drive market visitation but has room for an increase or opportunity to convert day visitors to overnight stays, or 2 day weekends into 3 day.

| _         |     |     |     |     |     |      |      |     |     |     |     |     |
|-----------|---