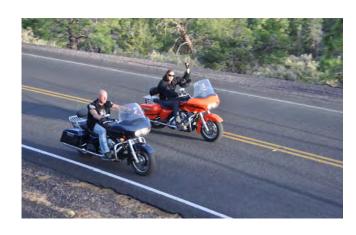

bikethebest from IPW

bikethebest motorcycle tours is a German motorcycle group that tours the Western US once a year. After a stop in Reno, they will stay in Tahoe overnight, then come to **Carson City to spend the night.** They look to bring a larger group to Nevada in 2024. They were originally going to stay in Reno.