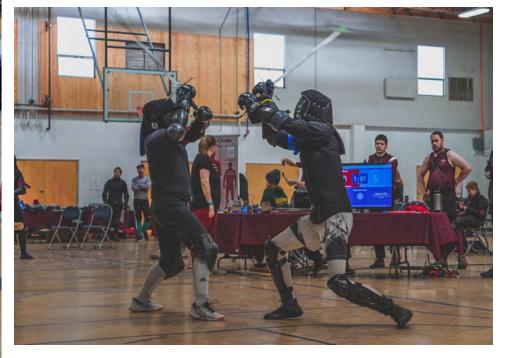

The Brand USA Marketplace Hall exceeded expectations as more than **5,000 delegates** from **60+ countries arrived for the show.** 

50 fencers participated, including a Canadian fencer, who will be back for the next tournament. And an estimated attendance of 115 spectators throughout the weekend.

**BATTLE BORN BLADES 2023** 