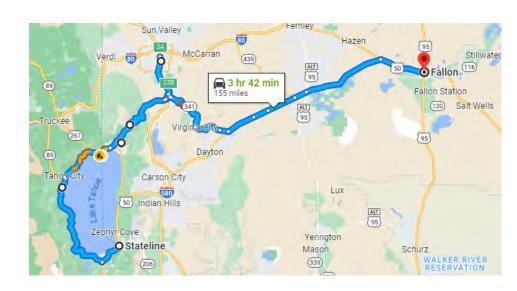

bikethebest from IPW

bikethebest motorcycle tours is a German motorcycle group that tours the Western US once a year. After a stop in Reno, they will stay in Tahoe overnight, then come to **Carson City to spend the night.** They look to bring a larger group to Nevada in 2024. They were originally going to stay in Reno.